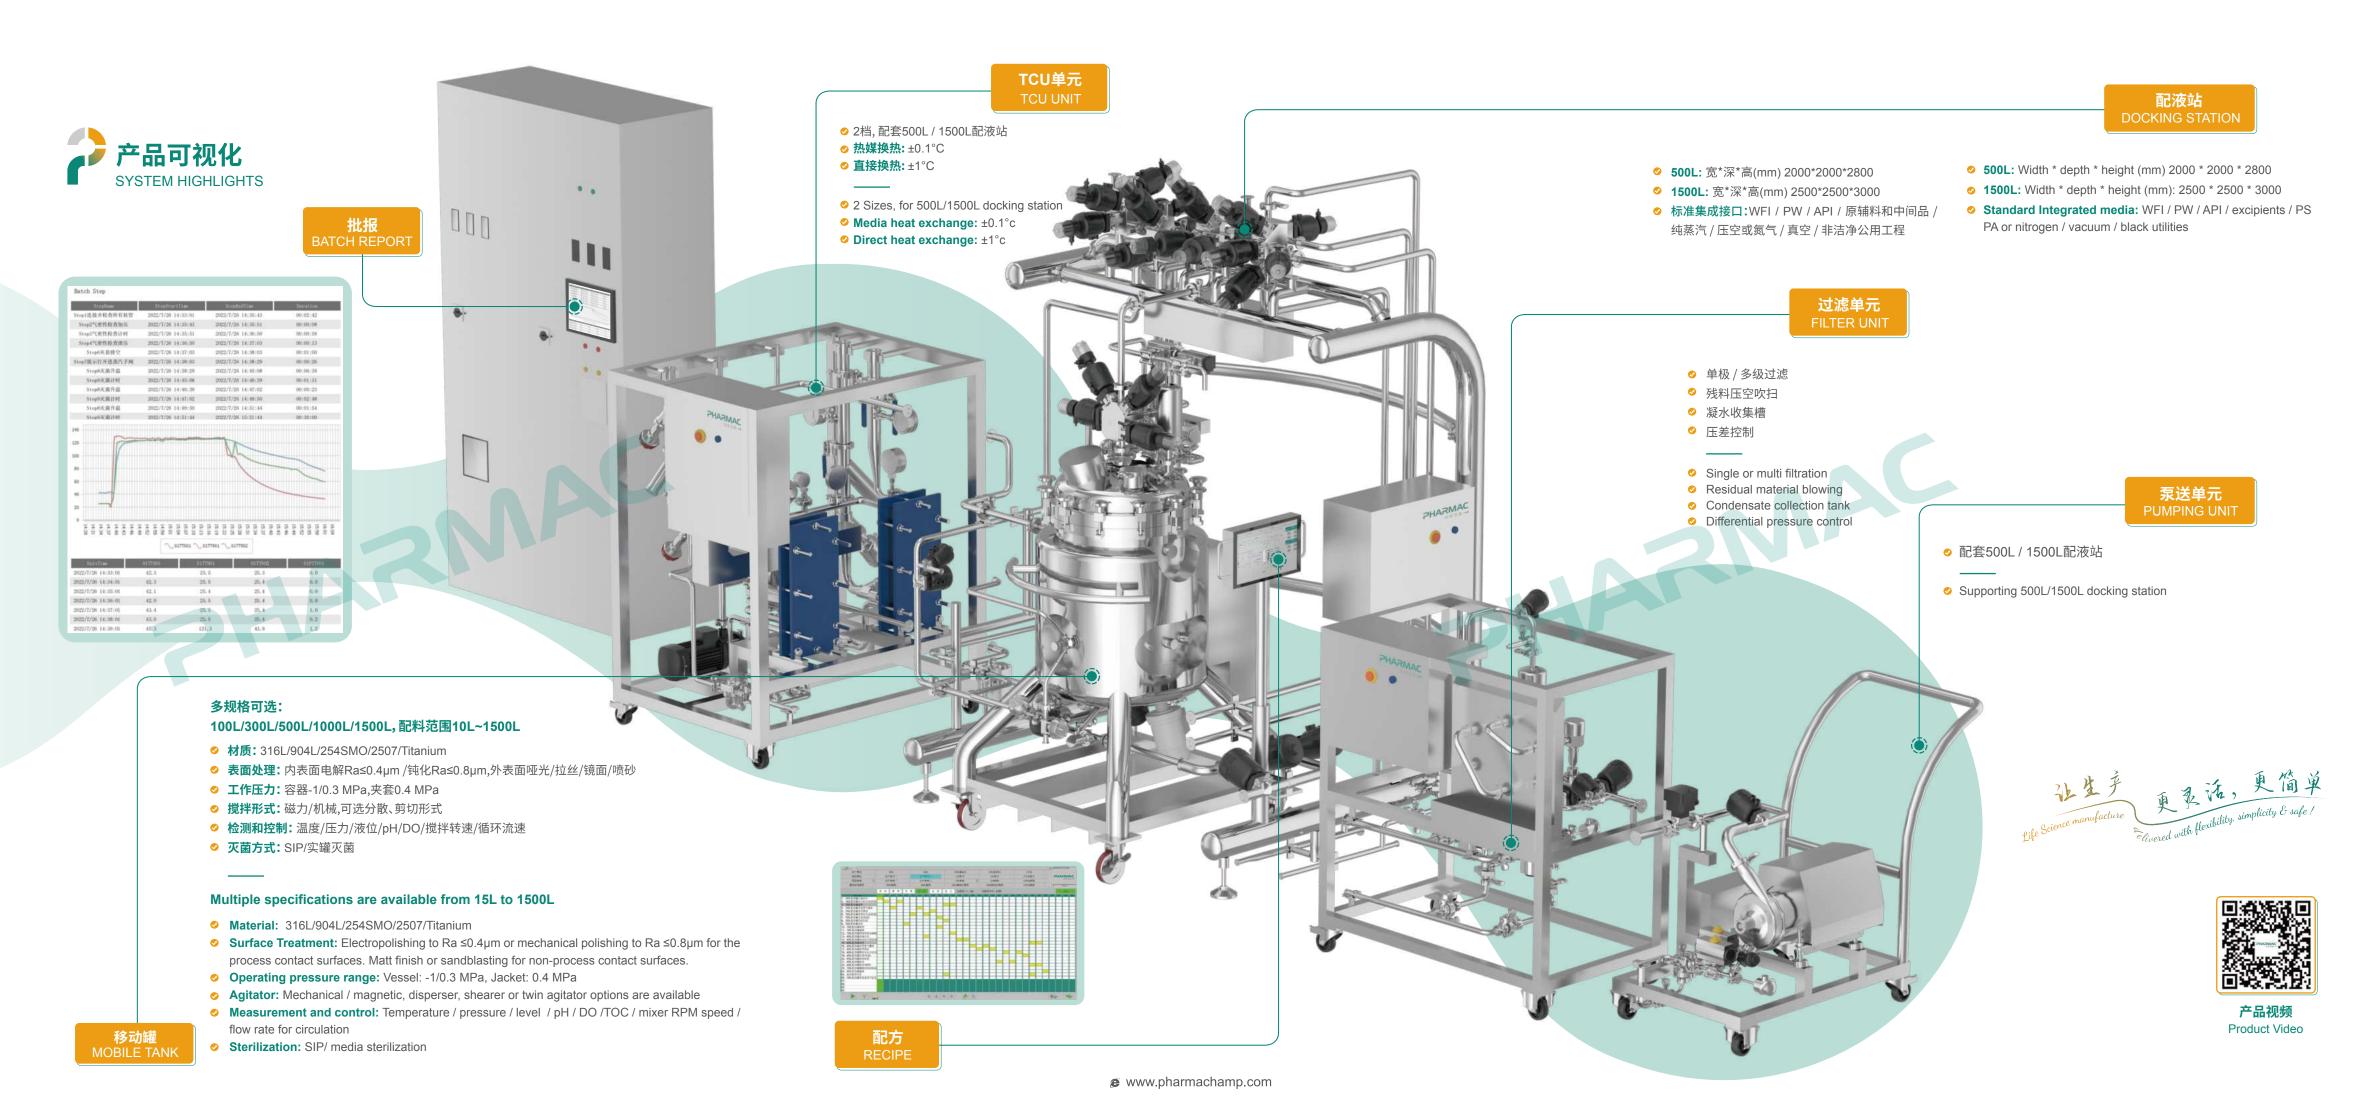

#### 产研一体化企业

Integrated production and research solution providers

这是一套可定制的模块化多功能配液系统,适用于研发、中试和商业生产。其可移动、灵活、集成化和易扩展的特点,可满足不同生产和工艺要求。

This is a customizable, modular, multifunctional process system, which is suitable for R&D, pilot and finally manufacturing. The system can conform to the requirements for different processes and process technologies thanks to the mobile, flexible, integrated and easily expandable characteristics.

该系统高度融合工艺、自控和验证等经验,保证了系统在整个生命周期内的灵活性和合规性,其简化且易于使用的操作员界面,轻松满足生产控制和验证要求,实现配方化生产。

The system combines our knowledge in process, automation and validation while ensuring flexibility and compliance throughout the whole production process. With a simplified and easy to use operator interface that not only fulfills production control and validation stipulations, can competently fulfill the batch production requirements.

工艺过程被拆分成多个独立但自主的模块化单元,这些单元能根据生产需求进行组织和结构化配置。每个模块都进行特定的设计,配有自己的软件和硬件,实现有效运行。通过集成 RFID,模块间可互连,也可连接至 MES 层及 PLC和SCADA 系统。

This process is divided into multiple standalone autonomous modular units, which can organized and structured in any configuration required for production. Each module is complete with its own automation software and hardware, designed for the effective operation of that specific module. Through the integrated use of RFID sensors, each module can be interconnected to other modules and also to a central MES level controlling PLC SCADA package.

基于 SQL 服务器并完全符合 cGAMP,控制系统根据已预编程和测试的生产批次计划,控制和协调各个模块单元的运行。它还提供现代生命科学设施在控制、验证、可追溯和数据安全方面所需的所有功能。

Based heavily on SQL servers and in full compliance to cGAMP, the control system controls and co-ordinates the individual module units programming in accordance with pre-programmed and tested production batch plans. These also provide all the functionality required in modern life sciences facility in terms of control, validation, traceability and secure data storage.

#### 无死角清洗和灭菌, 可定制产品 专用管罐

Non-dead area for cleaning and sterilization. Customized dedicated pipes and tanks are available

#### 灵活配置、易扩展,设备 和功能相同的添加模式

Flexible and easy configuration, equipment and system can be added in the same structure

### 便捷的配方管理,全自动、 半自动、手动操作模式

Easy recipe management, auto/semi-auto/manual mode

#### 单元自主执行,标准化 控制功能模块

Unit self-execution, standardized control function modules

## 多种安全互锁: RFID、航空插 头、程序自检

Safety interlocking: RFID, aviation plug, code interlocks

## 完整的审计追踪和定制化 的批报告

Fully Audit Trail and customized EBR reporting

## 开放的第三方交互、通讯

Standard third-party interactions, communications

系统的生命周期内,往往不可能只生产一种产品,在有新的产品、工艺、批量需求时,模块化多功能配液系统 的优势就能凸显出来。

During the life cycle of the system, it is often not possible to produce only one product, when there is a new product, process, batch demand, The advantages of Modular Multi-functional Process System can be highlighted.